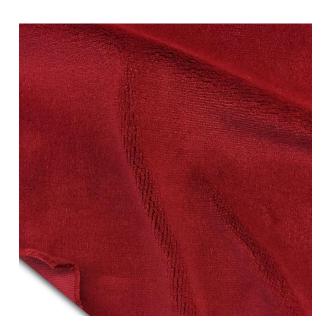

## 54" Magic Velour 32 oz. FR (Cherry)

#100041

Yards per Roll / Bale: 50 yards (+/-) Fabric width: 54" (4'6" - 137 cm) Availability: Full roll or more

Weight per linear yard: 32oz (907g)

Fiber content: 100% cotton FR class: FR - Flame Retardant

## Our Heaviest Weight Cotton Velour

The heaviest weight 100% cotton Velour in the market. This fabric combines an extra long nap with a plushy texture that provides a rich matte look, total opacity and superior sound dampening. Magic Velour is a heavier and thicker fabric alternative to Memorable Velour.