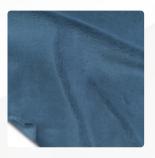

## 54" Magic Velour 32 oz. FR (Crimson)

#100046

Yards per Roll / Bale: 50 yards (+/-) Fabric width: 54" (4'6" - 137 cm) Availability: Full roll or more

Weight per linear yard: 32oz (907g)

Fiber content: 100% cotton FR class: FR - Flame Retardant