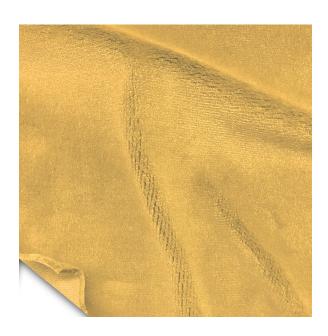

## 54" Magic Velour 32 oz. FR (Gold)

#100050

Yards per Roll / Bale: 50 yards (+/-) Fabric width: 54" (4'6" - 137 cm) Availability: Full roll or more

Weight per linear yard: 32oz (907g)

Fiber content: 100% cotton
FR class: FR - Flame Retardant

## Our Heaviest Weight Cotton Velour

The heaviest weight 100% cotton Velour in the market. This fabric combines an extra long nap with a plushy texture that provides a rich matte look, total opacity and superior sound dampening. Magic Velour is a heavier and thicker fabric alternative to Memorable Velour.