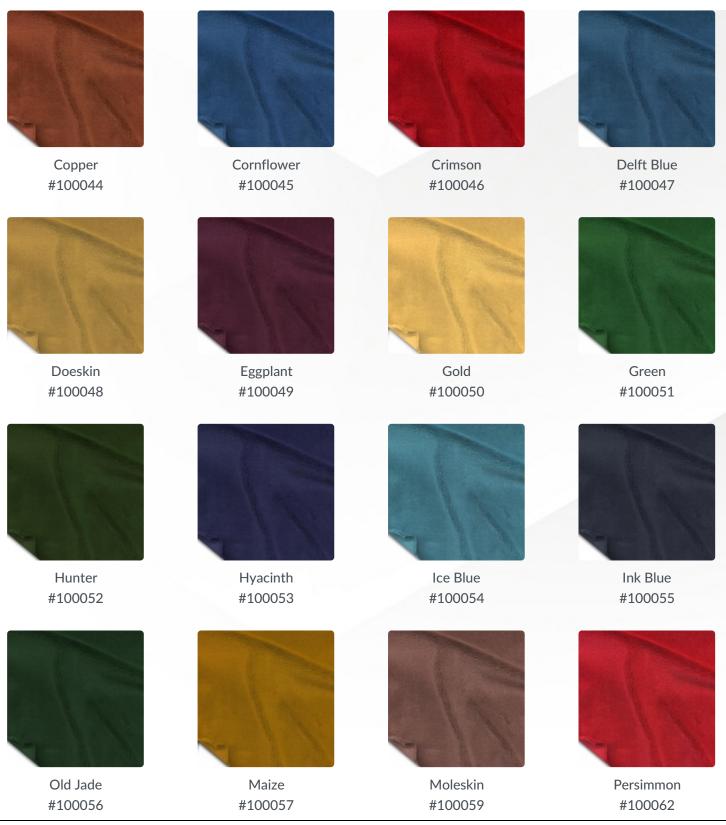

- NFPA 701 Small Scale
- NFPA 701 Test Method#1

- California Title 19
- Canadian ULC S-109
- British Standard C-1410
- ASTM E-84

American Ash Rose #100034

Aqua #100035

Brandy #100037

Cadet Blue #100039

Chamois #100040

Cherry #100041

Colonial Brick #100042

Copen Blue #100043

S&K Theatrical Draperies 7313 Varna Avenue North Hollywood CA 91605 United States

S&K Theatrical Draperies 7313 Varna Avenue North Hollywood CA 91605 United States

Pink #100064

Plum #100065

Pussywillow #100066

Regal Red #100067

Ash Rose #100068

Ruby #100069

Wheat #100070

Black #100077

Navy #100078

White #100082

Pewter #100079

Peacock

#100160

Mocha #100080

Red #100081

Brown #100161