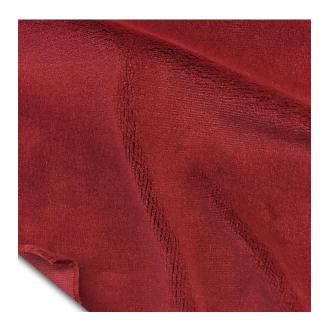

## 54" Magic Velour 32 oz. FR (Plum)

#100065

Yards per Roll / Bale: 50 yards (+/-) Fabric width: 54" (4'6" - 137 cm) Availability: Full roll or more Weight per linear yard: 32oz (907g) Fiber content: 100% cotton FR class: FR - Flame Retardant FR test: California Title 19 - Canadian ULC S-109 - NFPA 701 - Small Scale - NFPA 701 – Test Method#1 - British Standard C-14101 - ASTM E-84

## Our Heaviest Weight Cotton Velour

The heaviest weight 100% cotton Velour in the market. This fabric combines an extra long nap with a plushy texture that provides a rich matte look, total opacity and superior sound dampening. Magic Velour is a heavier and thicker fabric alternative to Memorable Velour.