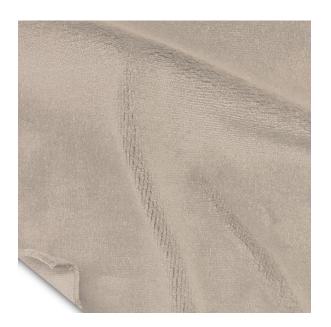

## 54" Magic Velour 32 oz. FR (Pussywillow)

#100066

Yards per Roll / Bale: 50 yards (+/-) Fabric width: 54" (4'6" - 137 cm) Availability: Full roll or more Weight per linear yard: 32oz (907g) Fiber content: 100% cotton FR class: FR - Flame Retardant FR test: California Title 19 - Canadian ULC S-109 - NFPA 701 - Small Scale - NFPA 701 – Test Method#1 - British Standard C-14101 - ASTM E-84

Pussywillow #100066

Regal Red #100067

Ash Rose #100068

Ruby #100069

Wheat #100070

Black #100077

Navy #100078

White #100082