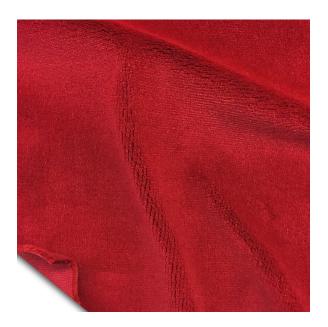

## 54" Magic Velour 32 oz. FR (Regal Red)

#100067

Yards per Roll / Bale: 50 yards (+/-) Fabric width: 54" (4'6" - 137 cm) Availability: Full roll or more Weight per linear yard: 32oz (907g) Fiber content: 100% cotton FR class: FR - Flame Retardant FR test: California Title 19 - Canadian ULC S-109 - NFPA 701 - Small Scale - NFPA 701 – Test Method#1 - British Standard C-14101 - ASTM E-84

## Our Heaviest Weight Cotton Velour

The heaviest weight 100% cotton Velour in the market. This fabric combines an extra long nap with a plushy texture that provides a rich matte look, total opacity and superior sound dampening. Magic Velour is a heavier and thicker fabric alternative to Memorable Velour.