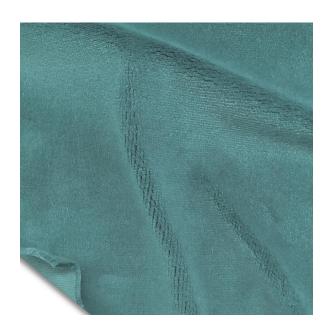

## 54" Magic Velour 32 oz. FR (Aqua)

#100035

Yards per Roll / Bale: 50 yards (+/-) Fabric width: 54" (4'6" - 137 cm)

Availability: Full roll or more

Weight per linear yard: 32oz (907g)

Fiber content: 100% cotton FR class: FR - Flame Retardant

## **FABRIC COLOR TABLE**

American Ash Rose #100034

Aqua #100035

Brandy #100037

Cadet Blue #100039

Chamois #100040

Cherry #100041

Colonial Brick #100042