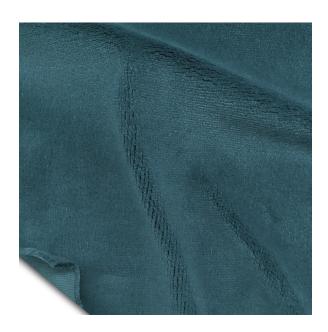

## 54" Magic Velour 32 oz. FR (Cadet Blue)

#100039

Yards per Roll / Bale: 50 yards (+/-) Fabric width: 54" (4'6" - 137 cm) Availability: Full roll or more

Weight per linear yard: 32oz (907g)

Fiber content: 100% cotton FR class: FR - Flame Retardant

## Our Heaviest Weight Cotton Velour

The heaviest weight 100% cotton Velour in the market. This fabric combines an extra long nap with a plushy texture that provides a rich matte look, total opacity and superior sound dampening. Magic Velour is a heavier and thicker fabric alternative to Memorable Velour.