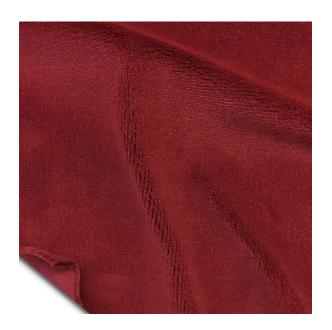

## 54" Magic Velour 32 oz. FR (Colonial Brick)

#100042

Yards per Roll / Bale: 50 yards (+/-) Fabric width: 54" (4'6" - 137 cm) Availability: Full roll or more Weight per linear yard: 32oz (907g) Fiber content: 100% cotton FR class: FR - Flame Retardant FR test: California Title 19 - Canadian ULC S-109 - NFPA 701 - Small Scale - NFPA 701 – Test Method#1 - British Standard C-14101 - ASTM E-84

## Our Heaviest Weight Cotton Velour

The heaviest weight 100% cotton Velour in the market. This fabric combines an extra long nap with a plushy texture that provides a rich matte look, total opacity and superior sound dampening. Magic Velour is a heavier and thicker fabric alternative to Memorable Velour.