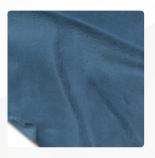

## 54" Magic Velour 32 oz. FR (Copper)

#100044

Yards per Roll / Bale: 50 yards (+/-) Fabric width: 54" (4'6" - 137 cm) Availability: Full roll or more

Weight per linear yard: 32oz (907g)

Fiber content: 100% cotton FR class: FR - Flame Retardant

## Our Heaviest Weight Cotton Velour

The heaviest weight 100% cotton Velour in the market. This fabric combines an extra long nap with a plushy texture that provides a rich matte look, total opacity and superior sound dampening. Magic Velour is a heavier and thicker fabric alternative to Memorable Velour.