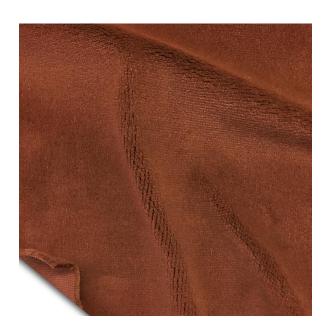

## 54" Magic Velour 32 oz. FR (Copper)

#100044

Yards per Roll / Bale: 50 yards (+/-) Fabric width: 54" (4'6" - 137 cm) Availability: Full roll or more

Weight per linear yard: 32oz (907g)

Fiber content: 100% cotton FR class: FR - Flame Retardant

## Our Heaviest Weight Cotton Velour

The heaviest weight 100% cotton Velour in the market. This fabric combines an extra long nap with a plushy texture that provides a rich matte look, total opacity and superior sound dampening. Magic Velour is a heavier and thicker fabric alternative to Memorable Velour.