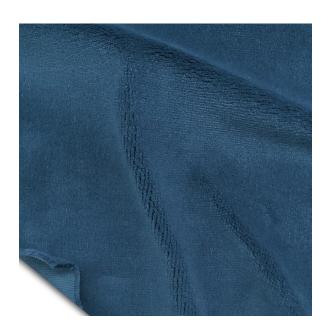

## 54" Magic Velour 32 oz. FR (Delft Blue)

#100047

Yards per Roll / Bale: 50 yards (+/-) Fabric width: 54" (4'6" - 137 cm) Availability: Full roll or more

Weight per linear yard: 32oz (907g)

Fiber content: 100% cotton FR class: FR - Flame Retardant